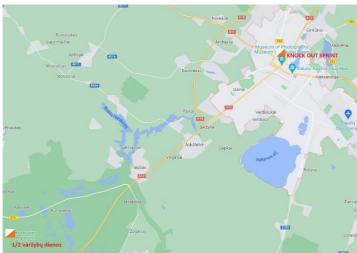

# 22<sup>nd</sup> October

9:00-11:30 Arrival and registration in the event center

11:00 MTBO start

12:00 Runners middle distance start

17:00–18:00 Knock-out (super elite) sprint according to separate invitations by organizers