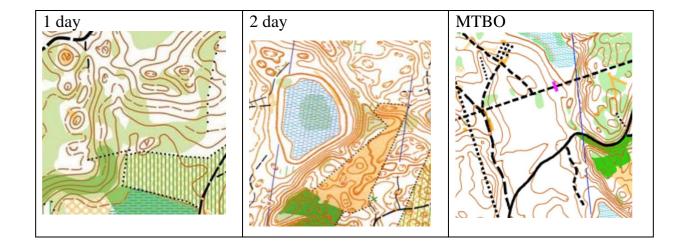

#### TERRAINS AND MAPS

**1 day:** Network of firebreaks and paths are medium density with average runnability. The average relief forms dominate. Map is created in 2022. Map scale 1:10000, H 2.5 m. Mastelis 1:10000, horizontalės 2.5 m. For group till 14 and over 55 1:7500

**2 day:** Network of paths are medium density, runnability varies from average to very good. Relief forms vary from small to average. Map is created in 2022. Map scale 1:10000, H 2.5 m. For group till 14 and over 55 1:7500